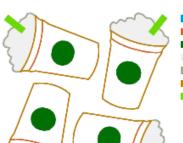

# FROZEN COFFEE FELT STITCHIES in-the-hoop®

## by GG Designs Embroidery Stitch count and colour chart

- 1. Electric Blue
- Amber Red
- 3. Deep Green
- 4. White
- Gray
- 6. Light Brown
- Lime Green

- 1. Electric Blue
- 2. Amber Red
- 3. Deep Green
- 4. White
- Gray
- 6. Light Brown
- 7. Lime Green